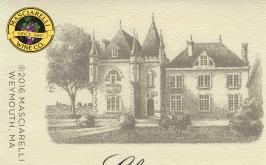

# Château

### SAINT-ÉMILION GRAND CRU

Wonderful aromas of blackberries, blueberries and vanilla follow through to a full body, with fine tannins and an intense finish. Lots of fruit with vanilla and light coffee undertones.