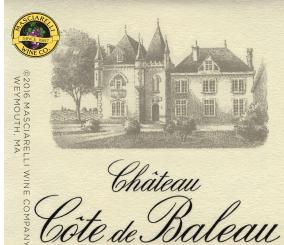

# Château

### SAINT-ÉMILION GRAND CRU

Wonderful aromas of blackberries, blueberries and vanilla follow through to a full body, with fine tannins and an intense finish. Lots of fruit with vanilla and light coffee undertones.